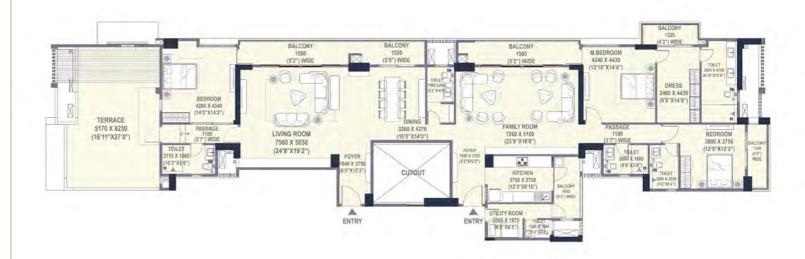

## SIMPLEX - 4BHK-6T-U-T

| CARPET AREA   | 258.51 SQ. M (27 |
|---------------|------------------|
| BALCONY AREA  | 70.11 SQ. M (75  |
| SALEABLE AREA | 485.40 SQ. M (52 |

| SIMPLEX - | 4BHK-6T-U-T |
|-----------|-------------|
|           |             |

| CARPET AREA   | 258.51 SQ. M (2782.60 SQ. FT) |         |
|---------------|-------------------------------|---------|
| BALCONY AREA  | 24.34 SQ. M (262.07 SQ. FT)   | TOWER-1 |
| SALEABLE AREA | 435.25 SQ. M (4685.01 SQ. FT) |         |