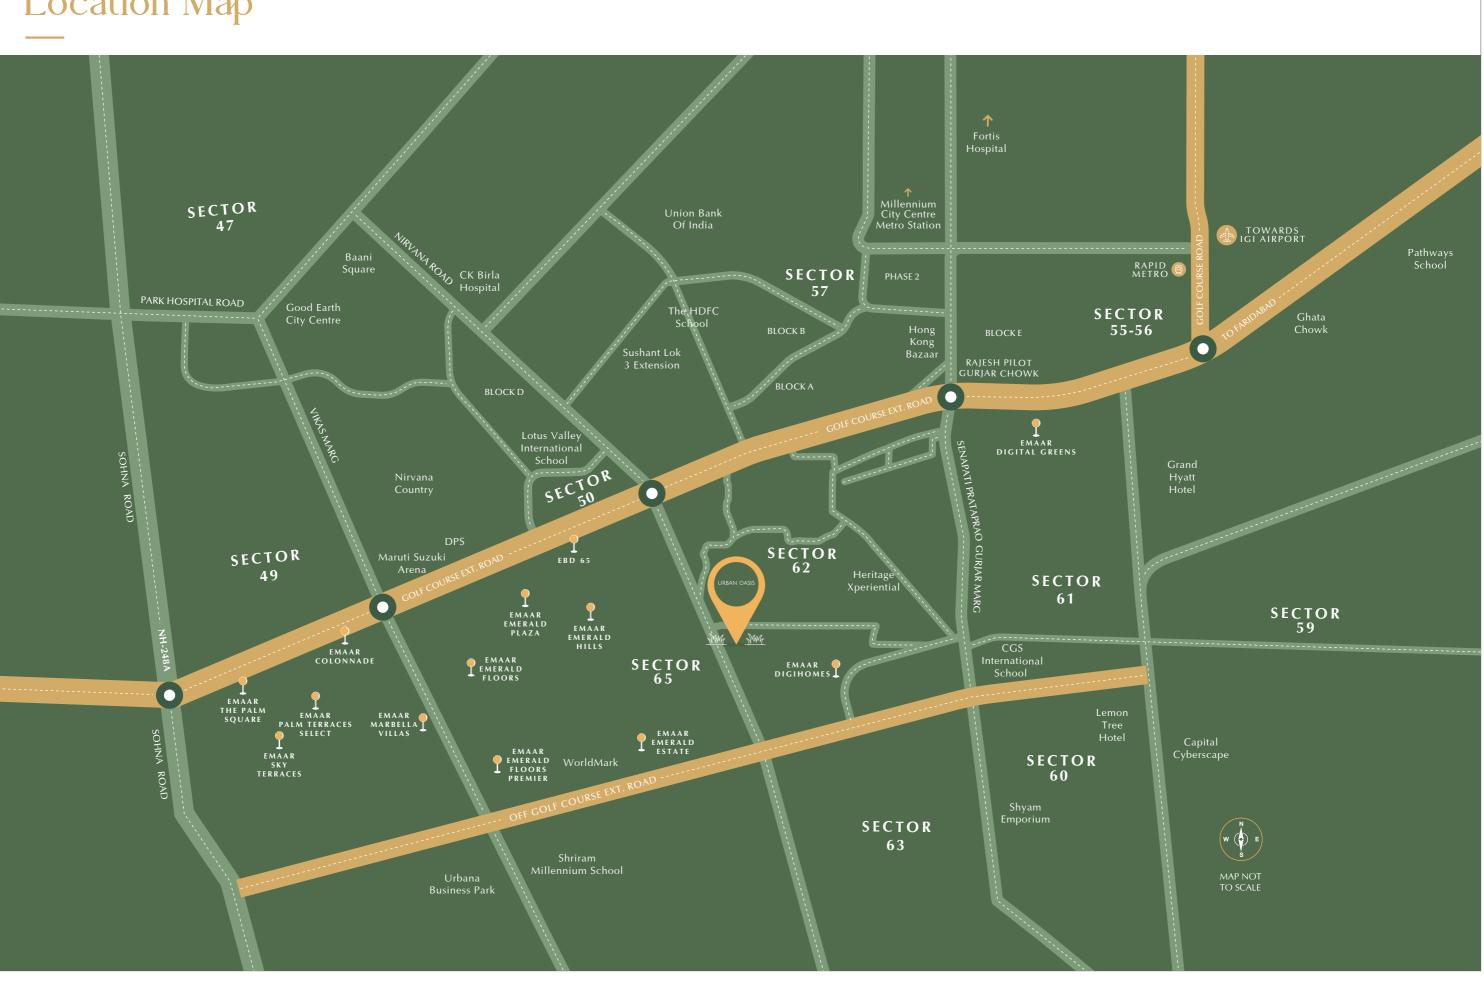

Email: : IN\_marketing@emaar.ae or visit: in.emaar.com 1 Acre = 4046.86 square meters or 4840 square yards, 1 square meters = 10.764 square feet

Emaar India Limite

Registered office: 306-308, 3rd Floor, Square One, C-2, District Centre, Saket, New Delhi 110017. Tel: (+91 11) 4152 1155, 4152 4618. Fax: (+91 11) 4152 4619.



Reside in Prominence. Revel in Nature.

# Your tranquil modern life starts here.

Nestled across 9.53 acres right off Golf Course Extension Road, Urban Oasis is where tranquillity meets convenience. Our state-of-the-art towers offer 3 & 4 bedroom luxury residences that houses everything your modern life needs, and the expansive green landscapes integrated with recreational offerings help you reconnect with nature while living an active lifestyle.





# Location Map



# Master Plan







CLUSTER LAYOUT

TOWER-3



Non-two consumes a tragent units, run areas and unmensions are tentative and subjects to change tui me tinal completion of the Project as permissible under applicable laws. Ins brochure contains artistic impressions and no warranty is expressly or impliedly given that the completent adjusted development and the completion and the designs, measurements and locations are included and as a subject of change as may be decided by the Developer or the completent adjustes, for further details, and to subject with a subject of the Developer or the designs, measurements and locations are included and as a subject to change as may be decided by the Developer or the diversity of the ordering and are only indicative in nature and are only for the purpo