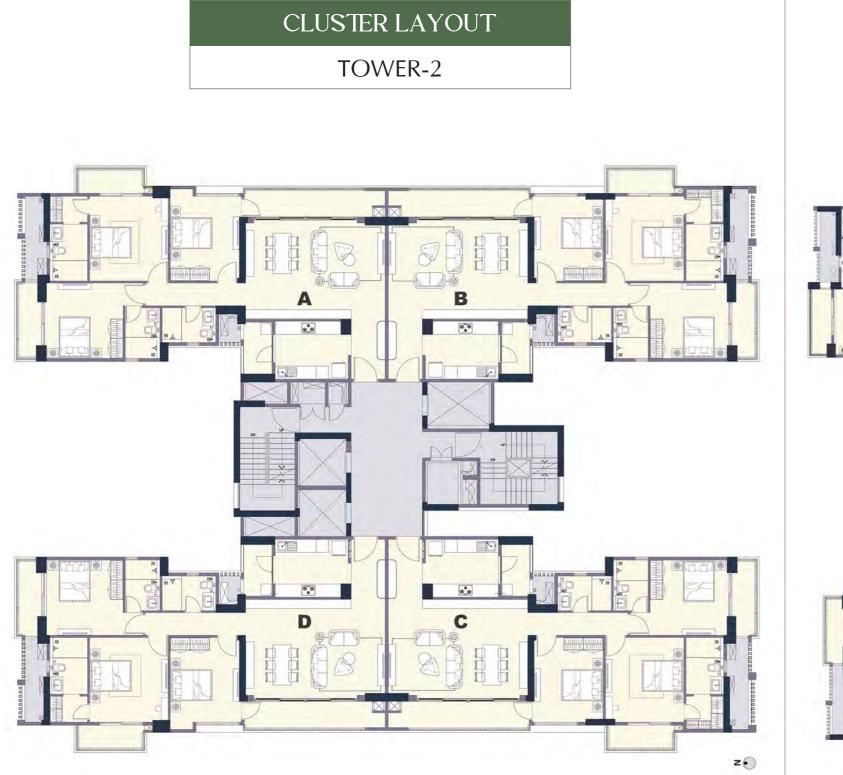

g@emaar.ae or visit: in.emaar.com 1 Acre = 4046.86 square meters or 4840 square yards, 1 square meters = 10.764 square feet

Emaar India Limite

Registered office: 306-308, 3rd Floor, Square One, C-2, District Centre, Saket, New Delhi 110017. Tel: (+91 11) 4152 1155, 4152 4618. Fax: (+91 11) 4152 4619.



Reside in Prominence. Revel in Nature.

# Your tranquil modern life starts here.

Nestled across 9.53 acres right off Golf Course Extension Road, Urban Oasis is where tranquillity meets convenience. Our state-of-the-art towers offer 3 & 4 bedroom luxury residences that houses everything your modern life needs, and the expansive green landscapes integrated with recreational offerings help you reconnect with nature while living an active lifestyle.





# Location Map



# Master Plan







CLUSTER LAYOUT

TOWER-3



Non-two consumes a tragent units, run areas and unmensions are tentative and subjects to change tui me tinal completion of the Project as permissible under applicable laws. Ins brochure contains artistic impressions and no warranty is expressly or impliedly given that the completent adjusted development and the completion and the designs, measurements and locations are included and as a subject of change as may be decided by the Developer or the completent adjustes, for further details, and to subject with a subject of the Developer or the designs, measurements and locations are included and as a subject to change as may be decided by the Developer or the diversity of the ordering and are only indicative in nature and are only for the purpose of illustrating/in