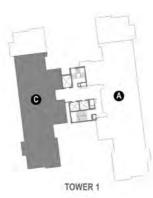

cupboards, first, entrit completent, etc. and are only indicative in nature and are only for the purpose of illustrating/indicating a conceived layout and do not form part of the standard specification/amentities/services to be provided. The above mentioned sizes are for a typical floor plan, floor sizes may vary. 1 sq mtr = 10.764 sq ft

## 4BHK-4T-S-T

804.09 SQ. FT) 46.27 SQ. FT) 039.87 SQ. FT)

TOWER-1 & 3



| SIMPLEX - 4BHK-4T-S-U-T |                               |         |  |  |
|-------------------------|-------------------------------|---------|--|--|
| CARPET AREA             | 212.90 SQ. M (2291.73 SQ. FT) |         |  |  |
| BALCONY AREA            | 60.96 SQ. M (656.23 SQ. FT)   | TOWER-1 |  |  |
| SALEABLE AREA           | 395.78 SQ. M (4260.16 SQ. FT) |         |  |  |





| SIN |  | Ξ2 | ζ. | - / | 4 | Б |
|-----|--|----|----|-----|---|---|
|     |  |    |    |     |   |   |

| UTILITY<br>1520<br>(4'11") WIDE |                                     |                                |       |  |
|---------------------------------|-------------------------------------|--------------------------------|-------|--|
|                                 | TOILET<br>=1680 X 2450<br>(5'6"X8') | BALCONY<br>1320<br>(4'3") WIDE | TOLLE |  |

## SIMPLEX - 4BHK-4T-S-U-T

| CARPET AREA   | 212.90 SQ. M (2291.73 SQ. FT) |         |
|---------------|-------------------------------|---------|
| BALCONY AREA  | 39.58 SQ. M (426.09 SQ. FT)   | TOWER-1 |
| SALEABLE AREA | 357.01 SQ. M (3842.88 SQ. FT) |         |





Note: It is does not constitute a legal offer. All areas and dim