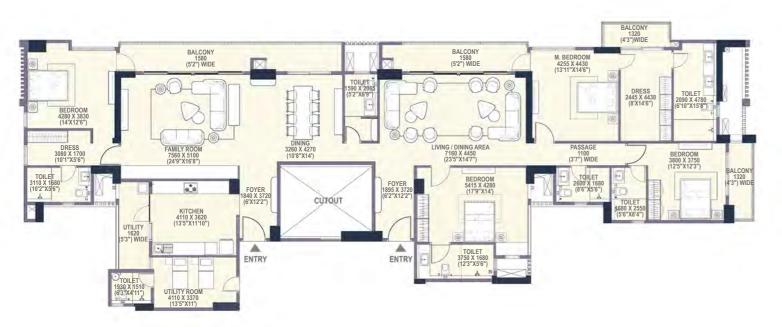

## 4BHK-4T-S-T

804.09 SQ. FT) 46.27 SQ. FT) 039.87 SQ. FT)

TOWER-1 & 3

| SIMPLEX - 4BHK-4T-S-U-T |                               |         |  |  |
|-------------------------|-------------------------------|---------|--|--|
| CARPET AREA             | 212.90 SQ. M (2291.73 SQ. FT) |         |  |  |
| BALCONY AREA            | 60.96 SQ. M (656.23 SQ. FT)   | TOWER-1 |  |  |
| SALEABLE AREA           | 395.78 SQ. M (4260.16 SQ. FT) |         |  |  |

## SIMPLEX - 4BHK-4T-S-U-T

| CARPET AREA   | 212.90 SQ. M (2291.73 SQ. FT) |         |
|---------------|-------------------------------|---------|
| BALCONY AREA  | 39.58 SQ. M (426.09 SQ. FT)   | TOWER-1 |
| SALEABLE AREA | 357.01 SQ. M (3842.88 SQ. FT) |         |