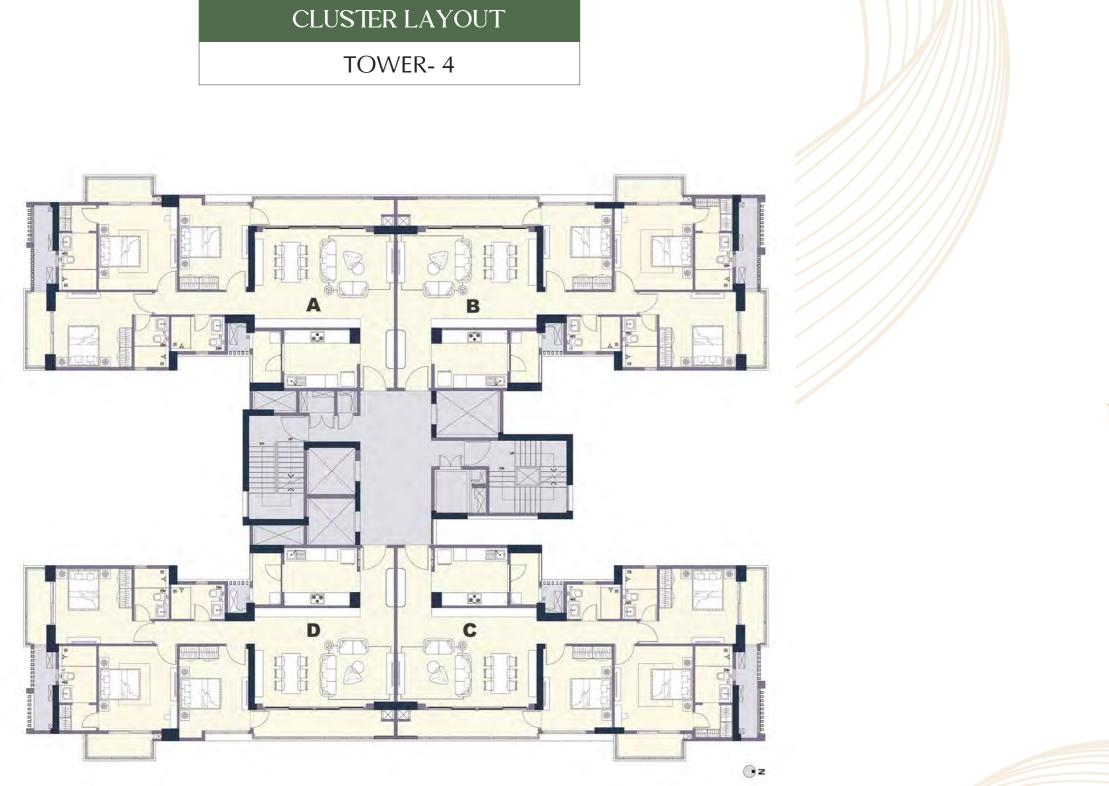

and no warranty is expressly or impliedly given that the completed advelopment of the project as permissible under applicable taws. Ins brochure contains artistic impressions and no warranty is expressly or impliedly given that the completed advelopment of the provide and accounts are included and as a subject to change as may be decided by the Developer or the development of the offering and are only indicative in nature and are only for the purpose of illustrating/indicating a conceived layout and do not form part of the standard specification/amenties/services to be provided. The above estarted tay is a transfer and the applicable taw and the other standard specification/amenties/services to be provided. The above estarted tay is a transfer and taw and tay is a state and are subject.



in other. An areas and dimensions are remained and subject to ith such artist's impression as depicted. All layouts, plans, s ngs, cupboards, furniture and gadgets, etc. are not part of th or plan, floor sizes may vary. 1 sq mtr = 10.764 sq ft may be decided by the Developer or the o d do not form part of the standard specifica authority. For further details, Unit Plans



| CARPET AREA   | 124.78 SQ. M (1343.21 SQ. FT) |             |
|---------------|-------------------------------|-------------|
| BALCONY AREA  | 24.34 SQ. M (262.07 SQ. FT)   | TOWER-1 & 3 |
| SALEABLE AREA | 210.21 SQ. M (2262.66 SQ. FT) |             |







Note: This does not constitute a legal offer. All areas and dimensions are tentative and subject to change till the final completion of the Project as permissi