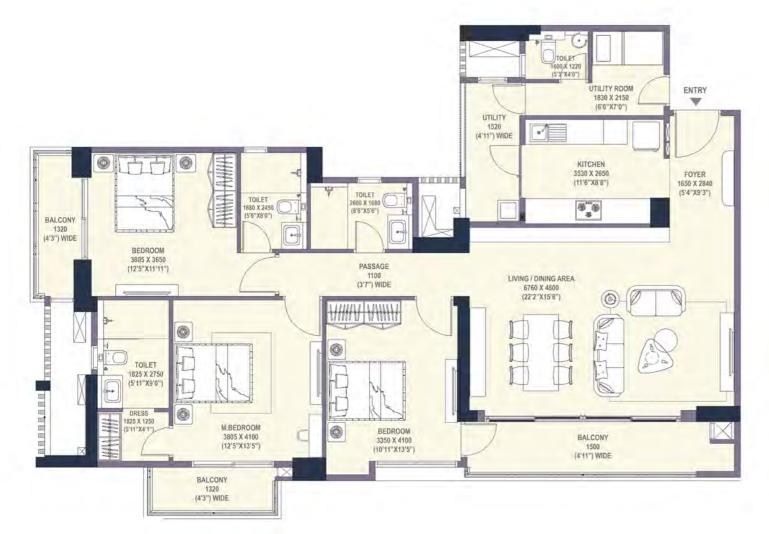

## 4BHK-4T-S-T

804.09 SQ. FT) 46.27 SQ. FT) 039.87 SQ. FT)

TOWER-1 & 3

| SIMPLEX - 4BHK-4T-S-U-T |                               |         |  |  |
|-------------------------|-------------------------------|---------|--|--|
| CARPET AREA             | 212.90 SQ. M (2291.73 SQ. FT) |         |  |  |
| BALCONY AREA            | 60.96 SQ. M (656.23 SQ. FT)   | TOWER-1 |  |  |
| SALEABLE AREA           | 395.78 SQ. M (4260.16 SQ. FT) |         |  |  |

## SIMPLEX - 4BHK-4T-S-U-T

| CARPET AREA   | 212.90 SQ. M (2291.73 SQ. FT) |         |
|---------------|-------------------------------|---------|
| BALCONY AREA  | 39.58 SQ. M (426.09 SQ. FT)   | TOWER-1 |
| SALEABLE AREA | 357.01 SQ. M (3842.88 SQ. FT) |         |