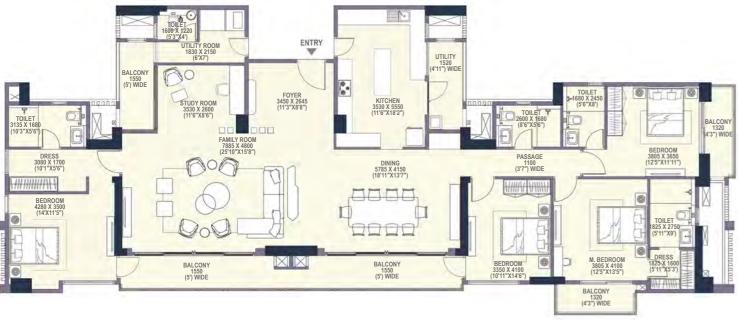

## 4BHK-4T-S-T

804.09 SQ. FT) 46.27 SQ. FT) 039.87 SQ. FT)

TOWER-1 & 3

| SIMPLEX - 4BHK-4T-S-U-T |                               |         |  |  |
|-------------------------|-------------------------------|---------|--|--|
| CARPET AREA             | 212.90 SQ. M (2291.73 SQ. FT) |         |  |  |
| BALCONY AREA            | 60.96 SQ. M (656.23 SQ. FT)   | TOWER-1 |  |  |
| SALEABLE AREA           | 395.78 SQ. M (4260.16 SQ. FT) |         |  |  |