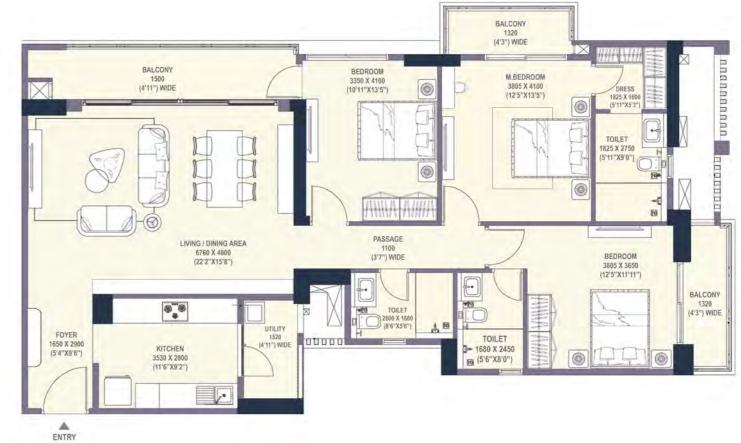

## HK-6T-U-T

32.60 SQ. FT) .46 SQ. FT) 489.25 SQ. M (5266.31 SQ. FT)

TOWER-3

|               | 3BHK-3T                       |             |
|---------------|-------------------------------|-------------|
| CARPET AREA   | 117.53 SQ. M (1265.18 SQ. FT) |             |
| BALCONY AREA  | 22.78 SQ. M (245.21 SQ. FT)   | TOWER-2 & 4 |
| SALEABLE AREA | 197.20 SQ. M (2122.64 SQ. FT) |             |

ENTRY

Note: This does not constitute a legal offer. All areas and dimensions are tentative and subject to change till the final completion of the Project as permissible under applicable laws. This brochure contains artistic impressions and no warranty is expressly or impliedly given that the completed development of th Project will comply in any degree with such attrist impression as depicted. All layouts, plans, specifications, dimensions, designs, measurements and locations are indicative, not to scale and are subject to change as may be decided by the Developer or the competent authority. For further details, please refer the Agreement for Sale. Soft iminibangs, cupboards, formiture and agrees, etc. are not part of the offering and are only indicative in nature and are only for the purpose of illustrating/indicating a conceived layout and do not form part of the standard specification/amentitie/services to be provided. The above mentioned sizes are for a typical floor plan, floor sizes may vary. 1 sq mtr = 10.764 sq ft rouse: it is sues not construte a tega oner, rui areas and dimensions are tentative and subject to change till the tinal completion of the Project as permissible under applicable laws. This brochure contains artistic impressions and no warranty is expressly or impliedly given that the completed development of the Project will comply in any degree with such artists impressions a depicted. All layouts, plans, specifications, designs, measurements and locations are indicative, not to scale and are subject to change as may be decided by the Developer or the completent authority. For further details, please refer the Agreement for Sale. Soft traininging, cupboards, etc. etc. and tare subject to the offering and are only indicative in nature and are only for the purpose of illustrating/indicating a conceived layout and do not form part of the standard specification/amenities/services to be provided. The above mentioned sizes are for a typical floor plan, floor sizes may vary. 1 sq mtr = 10.764 sq ft the Agre