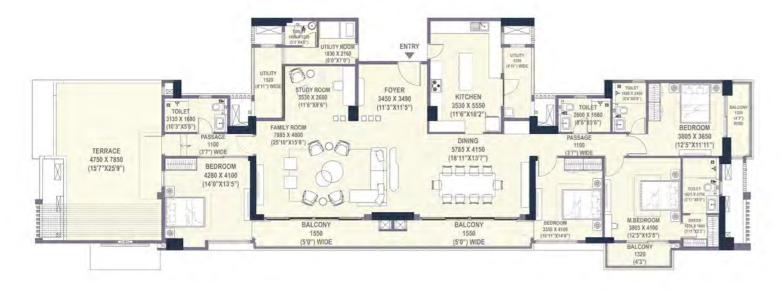

## 4BHK-4T-S-T

804.09 SQ. FT) 46.27 SQ. FT) 039.87 SQ. FT)

TOWER-1 & 3

| SIMPLEX - 4BHK-4T-S-U-T |                               |         |  |  |
|-------------------------|-------------------------------|---------|--|--|
| CARPET AREA             | 212.90 SQ. M (2291.73 SQ. FT) |         |  |  |
| BALCONY AREA            | 60.96 SQ. M (656.23 SQ. FT)   | TOWER-1 |  |  |
| SALEABLE AREA           | 395.78 SQ. M (4260.16 SQ. FT) |         |  |  |

## SIMPLEX - 4BHK-4T-S-U-T

| CARPET AREA   | 212.90 SQ. M (2291.73 SQ. FT) |         |
|---------------|-------------------------------|---------|
| BALCONY AREA  | 39.58 SQ. M (426.09 SQ. FT)   | TOWER-1 |
| SALEABLE AREA | 357.01 SQ. M (3842.88 SQ. FT) |         |