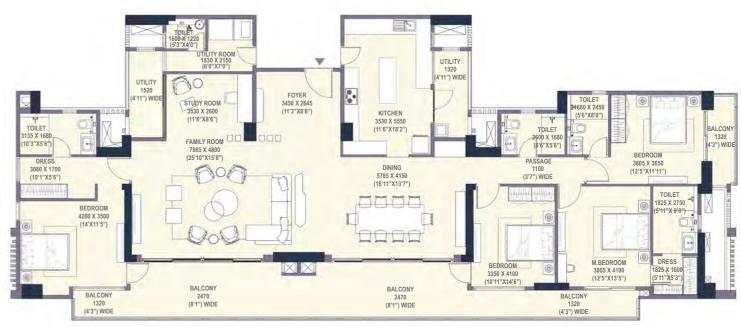

## BHK-6T-U-T

TOWER-3

| SIMPLEX - 4BHK-6T-U-T |                               |         |
|-----------------------|-------------------------------|---------|
| CARPET AREA           | 258.51 SQ. M (2782.60 SQ. FT) |         |
| BALCONY AREA          | 75.20 SQ. M (809.50 SQ. FT)   | TOWER-3 |
| SALEABLE AREA         | 485.40 SQ. M (5224.84 SQ. FT) |         |