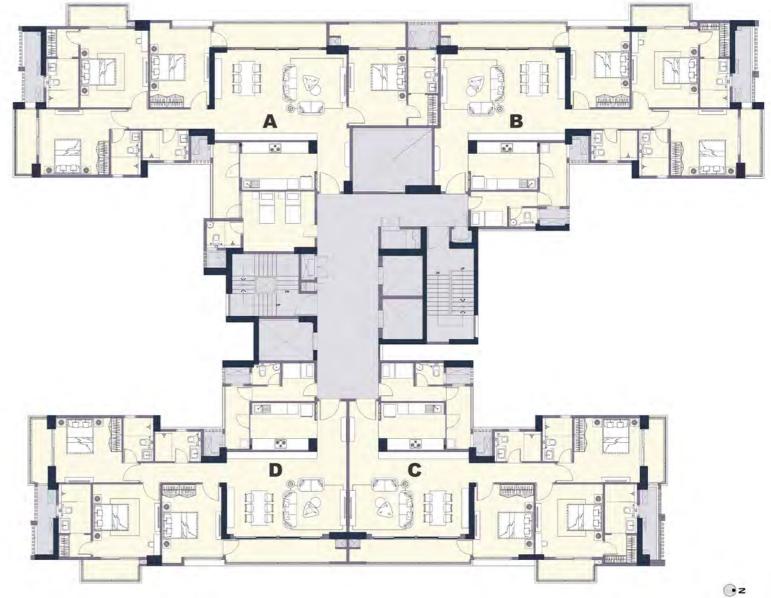

ar.com 1 Acre = 4046.86 square meters or 4840 square yards, 1 square meters = 10.764 square feet

Emaar India Limite

Registered office: 306-308, 3rd Floor, Square One, C-2, District Centre, Saket, New Delhi 110017. Tel: (+91 11) 4152 1155, 4152 4618. Fax: (+91 11) 4152 4619.



Reside in Prominence. Revel in Nature.

# Your tranquil modern life starts here.

Nestled across 9.53 acres right off Golf Course Extension Road, Urban Oasis is where tranquillity meets convenience. Our state-of-the-art towers offer 3 & 4 bedroom luxury residences that houses everything your modern life needs, and the expansive green landscapes integrated with recreational offerings help you reconnect with nature while living an active lifestyle.





# Location Map



# Master Plan







CLUSTER LAYOUT

TOWER-3



Non-two consumes a tragent units, run areas and unmensions are tentative and subjects to change tui me tinal completion of the Project as permissible under applicable laws. Ins brochure contains artistic impressions and no warranty is expressly or impliedly given that the completent adjusted development and the completion and the designs, measurements and locations are included and as a subject of change as may be decided by the Developer or the completent adjustes, for further details, and to subject with a subject of the Developer or the designs, measurements and locations are included and as a subject to change as may be decided by the Developer or the diversity of the ordering and are only indicative in nature and are only for the purpose of illustrating/indicating a conceived layout