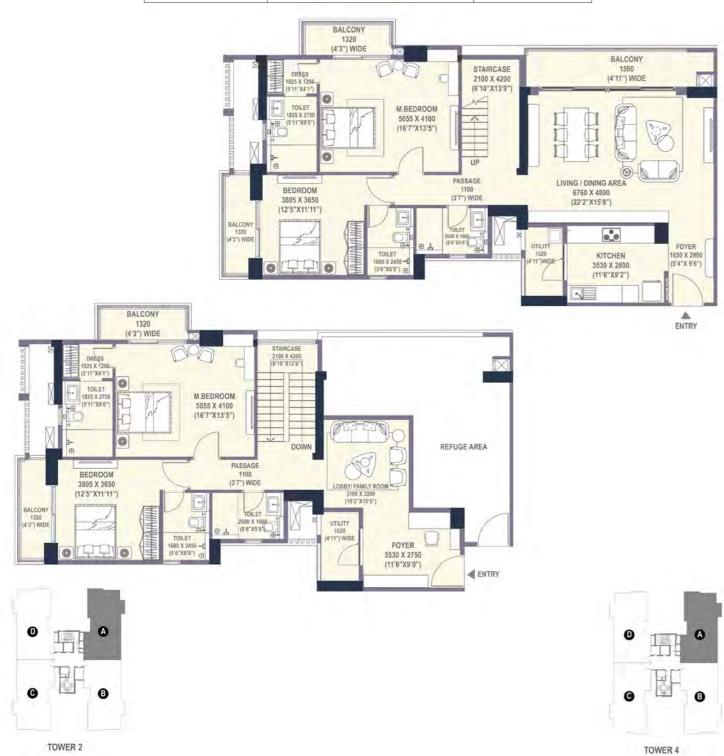

## BHK-4T-U-T

092.27 SQ. FT) 87.48 SQ. FT) 001.61 SQ. FT)

TOWER-2 & 4

z

TOWER 4

| DUPLEX - 4BHK-6T |                               |             |  |  |
|------------------|-------------------------------|-------------|--|--|
| CARPET AREA      | 206.11 SQ. M (2218.62 SQ. FT) |             |  |  |
| BALCONY AREA     | 35.65 SQ. M (383.79 SQ. FT)   | TOWER-2 & 4 |  |  |
| SALEABLE AREA    | 333.49 SQ. M (3589.74 SQ. FT) |             |  |  |

Note: This does not constitute a legal offer. All areas and dimensions are tentative and subject to change till the final completion of the Project as permissible under applicable laws. This brochure contains artistic impressions and no warranty is expressly or impliedly given that the completed development of the Project will comply in any degree with such artist's impression as depicted. All lavouts, plans, specifications, dimensions, designs, measurements and locations are indicative, not to scale and are subject to change as may be decided by the Developer or the competent authority. For further details, please refer the Agreement for Sale. Soft unividings, cupbatents', further and gategies, etc. are not part of the offering and are only indicative in nature and are only for the purpose of illustrating/indicating a conceived layout and do not form part of the standard specification/amenities/services to be provided. The above mentioned sizes are for a typical floor plan, floor sizes may vary. 1 sq thr = 10.764 sq ft