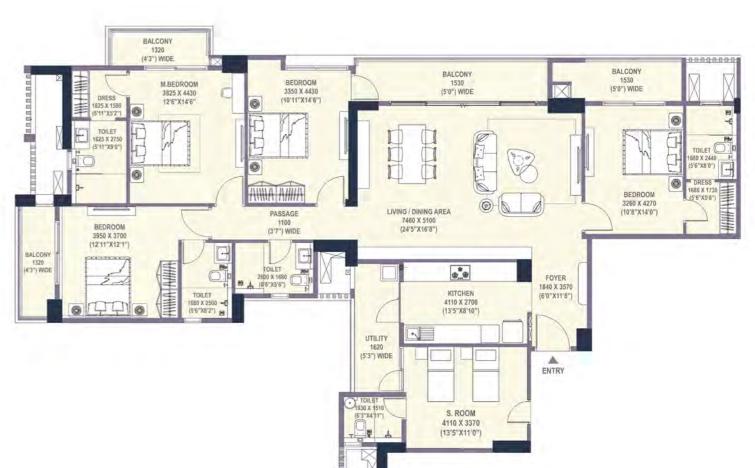

2782.60 SQ. FT) '54.71 SQ. FT) 224.84 SQ. FT)

TOWER-1

| SIN    | IPLEX - 4BHK-5T-S-U-T         |         |  |
|--------|-------------------------------|---------|--|
| AREA   | 212.90 SQ. M (2291.73 SQ. FT) |         |  |
| ( AREA | 60.96 SQ. M (656.23 SQ. FT)   | TOWER-3 |  |
|        |                               |         |  |

| SIMPLEX - 4BHK-5T-S-U-T |                               |         |  |
|-------------------------|-------------------------------|---------|--|
| CARPET AREA             | 212.90 SQ. M (2291.73 SQ. FT) |         |  |
| BALCONY AREA            | 60.96 SQ. M (656.23 SQ. FT)   | TOWER-3 |  |
| SALEABLE AREA           | 395.78 SQ. M (4260.16 SQ. FT) |         |  |