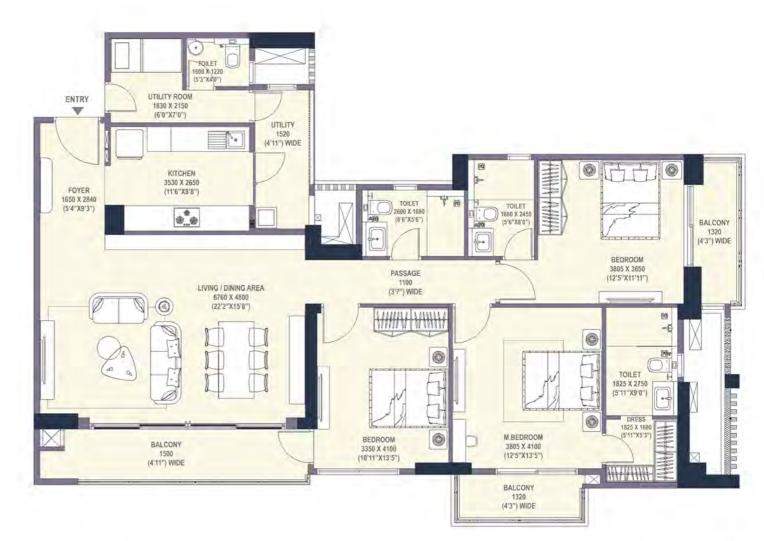

| SIMPLEX - 4BHK-5T-S-U-T |                               |         |  |
|-------------------------|-------------------------------|---------|--|
| CARPET AREA             | 212.90 SQ. M (2291.73 SQ. FT) |         |  |
| BALCONY AREA            | 60.96 SQ. M (656.23 SQ. FT)   | TOWER-3 |  |
| SALEABLE AREA           | 395.78 SQ. M (4260.16 SQ. FT) |         |  |

| CARPET AREA   | 212.90 SQ. M (2291.73 SQ. FT) |         |
|---------------|-------------------------------|---------|
| BALCONY AREA  | 39.58 SQ. M (426.09 SQ. FT)   | TOWER-3 |
| SALEABLE AREA | 357.01 SQ. M (3842.88 SQ. FT) |         |