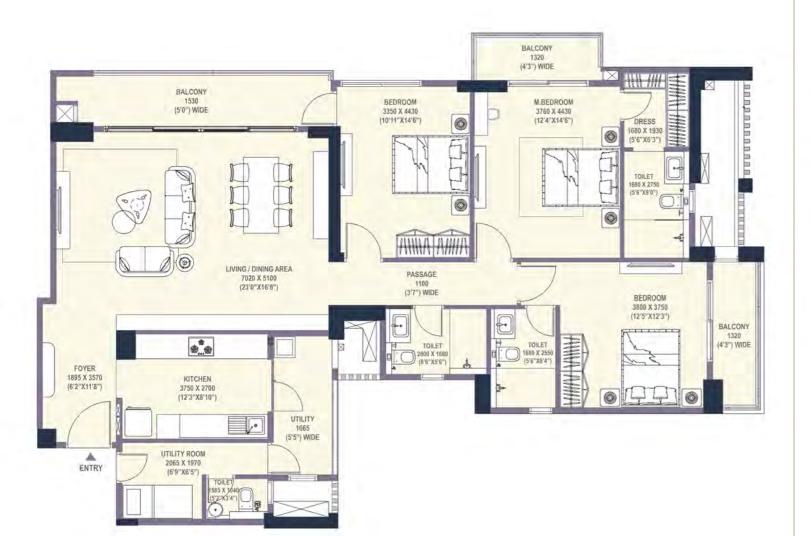

in other. An areas and dimensions are remained and subject to ith such artist's impression as depicted. All layouts, plans, s ngs, cupboards, furniture and gadgets, etc. are not part of th or plan, floor sizes may vary. 1 sq mtr = 10.764 sq ft may be decided by the Developer or the o d do not form part of the standard specifica authority. For further details, Unit Plans

Note: This does not constitute a legal offer. All areas and dimensions are tentative and subject to change till the final completion of the Project as permissible under applicable laws. This brochure contains artistic impressions and no warranty is expressly or impliedly given that the completed development of the Project will comply in any degree with such artists' impressions as depicted. All areas and dimensions, designs, measurements and locations are indicative, not to scale and are subject to change as may be decided by the Developer or the completent advority. For further details, please refer the Agreement for Sub. Soft trainings, cupbravate, further and part of the offering and are only indicative in nature and are only for the purpose of illustrating/indicating a conceived layout and do not form part of the standard specification/amenities/services to be provided. The above mentioned sizes are for a typical floor plan, floor sizes may vay. 1 sq mtr = 10.764 sq ft