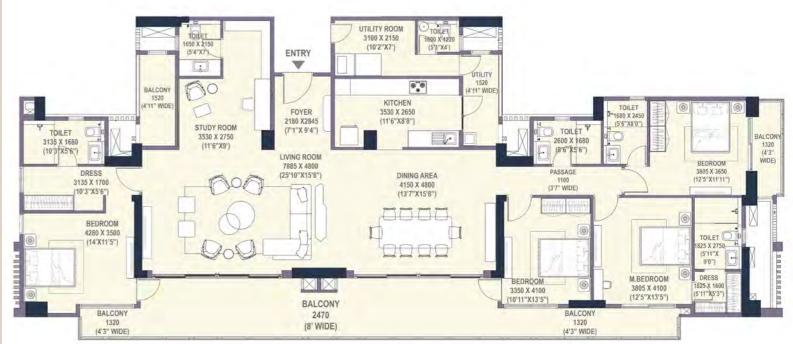

| SIMPLEX - 4BHK-5T-S-U-T |                               |         |  |
|-------------------------|-------------------------------|---------|--|
| CARPET AREA             | 212.90 SQ. M (2291.73 SQ. FT) |         |  |
| BALCONY AREA            | 60.96 SQ. M (656.23 SQ. FT)   | TOWER-3 |  |
| SALEABLE AREA           | 395.78 SQ. M (4260.16 SQ. FT) |         |  |

# SIMPLEX - 4BHK-5T-S-U-T

| CARPET AREA               | 212.90 SQ. M (2291.73 SQ. FT) |         |
|---------------------------|-------------------------------|---------|
| BALCONY &<br>TERRACE AREA | 78.65 SQ. M (846.66 SQ. FT)   | TOWER-3 |
| SALEABLE AREA             | 407.70 SQ. M (4388.51 SQ. FT) |         |