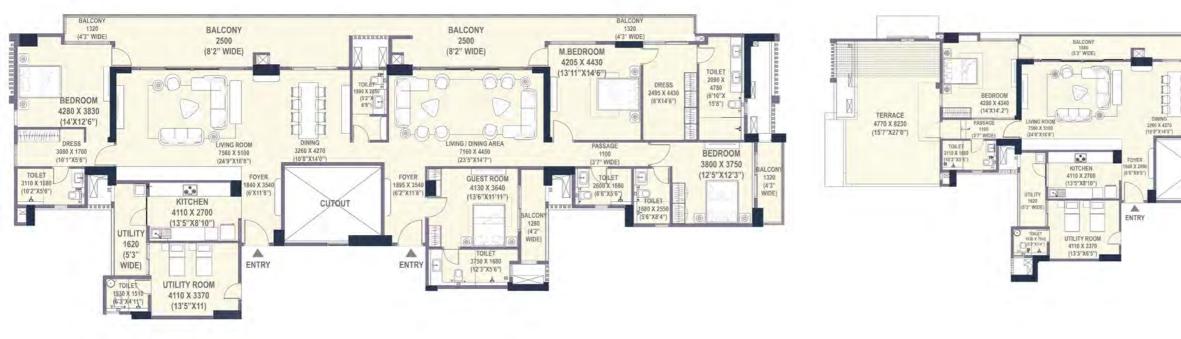

Note: This does not constitute a legal offer. All areas and dimensions are tentative and subject to change till the final completion of the Project as permissible under applicable laws. This brochure contains artistic impressions and no warranty is expressly or impliedly given that the completed development of the roject will comply in any degree with such attrit's impression as depicted. All layouts, plans, specifications, dimensions, designs, measurements and locations are indicative, not to scale and are subject to change as may be decided by the Developer or the competent authority. For further details, please refer he Agreement for Sale. Soft furnishings, cupboards, furniture and gadges, etc. are not part of the offering and are only indicative in nature and are only for the purpose of illustrating/indicating a conceived layout and do not form part of the standard specification/amentities/services to be provided. The above mentioned sizes are for a typical floor plan, floor sizes may vary. 1 sq mtr = 10.764 sq ft.

## BHK-6T-U-T

TOWER-3

| SIMPLEX - 4BHK-6T-U-T |                               |         |
|-----------------------|-------------------------------|---------|
| CARPET AREA           | 258.51 SQ. M (2782.60 SQ. FT) |         |
| BALCONY AREA          | 75.20 SQ. M (809.50 SQ. FT)   | TOWER-3 |
| SALEABLE AREA         | 485.40 SQ. M (5224.84 SQ. FT) |         |

| SIN                       | APLEX - 4BI        |
|---------------------------|--------------------|
| CARPET AREA               | 258.51 SQ. M (2782 |
| BALCONY &<br>TERRACE AREA | 89.50 SQ. M (963.  |

SALEABLE AREA

-TAX 0 0 TOWER 3

Note: This does not constitute a legal offer. All areas and dimensions are tentative and subject to change till the final completion of the Project as permissible under applicable laws. This brochure contains artistic impressions and no warranty is expressly or impliedly given that the completed development of the roject will comply in any degree with such attrits' impressions as depicted. All layouts, plans, specifications, dimensions, designs, measurements and locations are indicative, not to scale and are subject to change as may be decided by the Developer or the competent authority. For further details, please refer he Agreement for Sale. Soft furnishings, cupboards, furniture and gadges, etc. are not part of the offering and are only indicative in nature and are only for the purpose of illustrating/indicating a conceived layout and do not form part of the standard specification/amenities/services to be provided. The above mentioned sizes are for a typical floor plan, floor sizes may vary. 1 sq mtr = 10.764 sq ft.