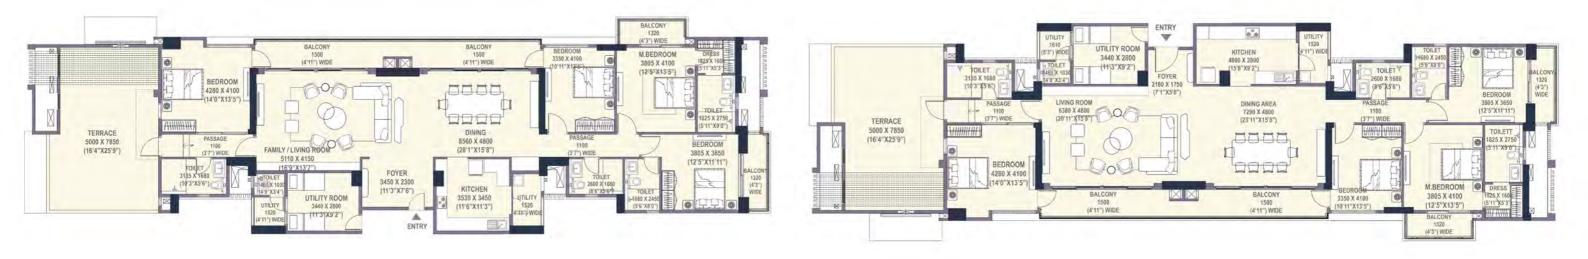

| CARPET AREA   | 124.78 SQ. M (1343.21 SQ. FT) |             |
|---------------|-------------------------------|-------------|
| BALCONY AREA  | 24.34 SQ. M (262.07 SQ. FT)   | TOWER-1 & 3 |
| SALEABLE AREA | 210.21 SQ. M (2262.66 SQ. FT) |             |

Note: This does not constitute a legal offer. All areas and dimensions are tentative and subject to change till the final completion of the Project as permissible under applicable laws. This brochure contains artistic impressions and no warranty is expressly or impliedly given that the completed development of the Project will comply in any degree with such artists' impressions as depicted. All areas and dimensions, designs, measurements and locations are indicative, not to scale and are subject to change as may be decided by the Developer or the completent advority. For further details, please refer the Agreement for Sub. Soft trainings, cupbravate, further and part of the offering and are only indicative in nature and are only for the purpose of illustrating/indicating a conceived layout and do not form part of the standard specification/amenities/services to be provided. The above mentioned sizes are for a typical floor plan, floor sizes may vay. 1 sq mtr = 10.764 sq ft

## 3BHK-3T-U-T

| CARPET AREA   | 124.95 SQ. M (13 |
|---------------|------------------|
| BALCONY AREA  | 24.34 SQ. M (26  |
| SALEABLE AREA | 210.56 SQ. M (22 |

Note: This does not constitute a legal offer. All areas and dimensions are tertative and subject to change till the final completion of the Project as permissible under applicable laws. This brochure contains artistic impressions and no warranty is expressly or impliedly given that the completed development of the Project as permissible under applicable laws. This brochure contains artistic impressions and no warranty is expressly or impliedly given that the completed development of the Project as permissible under applicable laws. This brochure contains artistic impressions and no warranty is expressly or impliedly given that the completed development of the Project as permissible under applicable laws. This brochure contains artistic impressions and how arranty is expressly or impliedly given that the completed development of the Project Project of the State State Immitting indicating, cupbaraty, etc. are not part of the offering and are only indicative in nature and are only for the purpose of illustrating/indicating a conceived layout and do not form part of the standard specification/amenities/services to be provided. The above mentioned sizes are for a typical floor plan, floor sizes may vary. 1 sq ntr = 10.764 sq ft

345.01 SQ. FT) 262.07 SQ. FT) 2266.44 SQ. FT)

TOWER-1 & 3

| 3BHK-3T-U-T   |                               |             |  |  |
|---------------|-------------------------------|-------------|--|--|
| CARPET AREA   | 132.51 SQ. M (1426.37 SQ. FT) |             |  |  |
| BALCONY AREA  | 25.82 SQ. M (277.96 SQ. FT)   | TOWER-1 & 3 |  |  |
| SALEABLE AREA | 223.92 SQ. M (2410.23 SQ. FT) |             |  |  |

# 4BHK RPET AREA 167.60 SQ. M

| CARPET AREA   | 167.60 SQ. M (18 |
|---------------|------------------|
| BALCONY AREA  | 32.16 SQ. M (34  |
| SALEABLE AREA | 282.41 SQ. M (30 |

Note: This does not constitute a legal offer. All areas and dimensions are tentative and subject to change till the final completion of the Project as permissible under applicable laws. This brochure contains artistic impressions and no warranty is expressly or impliedly given that the completed development of the Project will comply in any degree with such artist's impression as depicted. All layouts, plans, specifications, dimensions, designs, measurements and locations are indicative, not to scale and are subject to change as may be decided by the Development of the Agreement for Sale. Soft invisitings, cupotacodes, fumiture and agadest, etc.: are not part of the offering and are only indicative in nature and are only for the purpose of illustrating/indicating a conceived layout and do not form part of the standard specification/amenities/services to be provided. The above mentioned sizes are for a typical floor plan, floor sizes may vary. 1 sq ntr = 10.764 sq ft

Note: This does not constitute a legal offer. All areas and dimensions are tentative and subject to change till the final completion of the Project as permissible under applicable laws. This brochure contains artistic impressions and no warranty is expressly or impliedly given that the completed development of the Project will comply in any degree with such artist's impression as depicted. All layouts, plans, specifications, dimensions, designs, measurements and locations are indicative, no to scale and are subject to change as may be decided by the Developer or the completent authority. For further details, please refer the Agreement for Sale. Soft timinisings, cupboards, first, entrit completent, etc. and are only indicative in nature and are only for the purpose of illustrating/indicating a conceived layout and do not form part of the standard specification/amentities/services to be provided. The above mentioned sizes are for a typical floor plan, floor sizes may vary. 1 sq mtr = 10.764 sq ft

## 4BHK-4T-S-T

804.09 SQ. FT) 46.27 SQ. FT) 039.87 SQ. FT)

TOWER-1 & 3

| SIMPLEX - 4BHK-4T-S-U-T |                               |         |  |  |
|-------------------------|-------------------------------|---------|--|--|
| CARPET AREA             | 212.90 SQ. M (2291.73 SQ. FT) |         |  |  |
| BALCONY AREA            | 60.96 SQ. M (656.23 SQ. FT)   | TOWER-1 |  |  |
| SALEABLE AREA           | 395.78 SQ. M (4260.16 SQ. FT) |         |  |  |