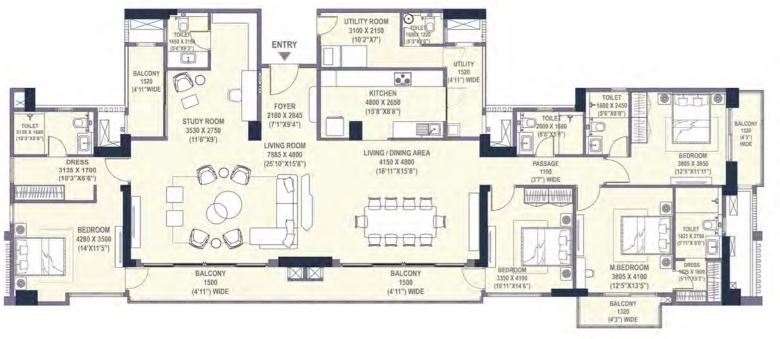

## 4BHK-4T-S-T

804.09 SQ. FT) 46.27 SQ. FT) 039.87 SQ. FT)

TOWER-1 & 3

| SIMPLEX - 4BHK-4T-S-U-T |                               |         |  |  |
|-------------------------|-------------------------------|---------|--|--|
| CARPET AREA             | 212.90 SQ. M (2291.73 SQ. FT) |         |  |  |
| BALCONY AREA            | 60.96 SQ. M (656.23 SQ. FT)   | TOWER-1 |  |  |
| SALEABLE AREA           | 395.78 SQ. M (4260.16 SQ. FT) |         |  |  |

## SIMPLEX - 4BHK-4T-S-U-T

| CARPET AREA   | 212.90 SQ. M (2291.73 SQ. FT) |         |
|---------------|-------------------------------|---------|
| BALCONY AREA  | 39.58 SQ. M (426.09 SQ. FT)   | TOWER-1 |
| SALEABLE AREA | 357.01 SQ. M (3842.88 SQ. FT) |         |

### SIMPLEX - 4BHK-4T-STUDY-U-T CARPET AREA 212.90 SO. M (2291.73 SO. FT)

| C/ INT LT / INL/ Y        | 212.50 5Q. 141 (2251.75 5Q. 11) |         |  |
|---------------------------|---------------------------------|---------|--|
| BALCONY &<br>TERRACE AREA | 78.65 SQ. M (846.65 SQ. FT)     | TOWER-1 |  |
| SALEABLE AREA             | 407.70 SQ. M (4388.49 SQ. FT)   |         |  |

2782.60 SQ. FT) '54.71 SQ. FT) 224.84 SQ. FT)

TOWER-1

| SIN    | IPLEX - 4BHK-5T-S-U-T         |         |  |
|--------|-------------------------------|---------|--|
| AREA   | 212.90 SQ. M (2291.73 SQ. FT) |         |  |
| ( AREA | 60.96 SQ. M (656.23 SQ. FT)   | TOWER-3 |  |
|        |                               |         |  |

| SIMPLEX - 4BHK-5T-S-U-T |                               |         |  |
|-------------------------|-------------------------------|---------|--|
| CARPET AREA             | 212.90 SQ. M (2291.73 SQ. FT) |         |  |
| BALCONY AREA            | 60.96 SQ. M (656.23 SQ. FT)   | TOWER-3 |  |
| SALEABLE AREA           | 395.78 SQ. M (4260.16 SQ. FT) |         |  |

# SIMPLEX - 4BHK-5T-S-U-T

| CARPET AREA               | 212.90 SQ. M (2291.73 SQ. FT) |         |
|---------------------------|-------------------------------|---------|
| BALCONY &<br>TERRACE AREA | 78.65 SQ. M (846.66 SQ. FT)   | TOWER-3 |
| SALEABLE AREA             | 407.70 SQ. M (4388.51 SQ. FT) |         |