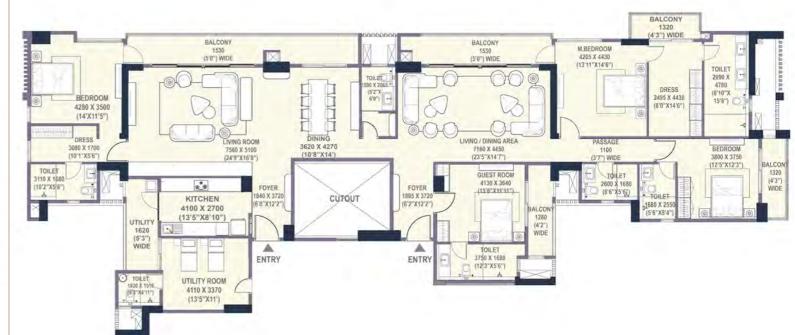

## SIMPLEX - 4BHK-6T-U-T

| CARPET AREA   | 258.51 SQ. M (27 |
|---------------|------------------|
| BALCONY AREA  | 70.11 SQ. M (75  |
| SALEABLE AREA | 485.40 SQ. M (52 |

| SIMPLEX - | 4BHK-6T-U-T |
|-----------|-------------|
|           |             |

| CARPET AREA   | 258.51 SQ. M (2782.60 SQ. FT) |         |
|---------------|-------------------------------|---------|
| BALCONY AREA  | 24.34 SQ. M (262.07 SQ. FT)   | TOWER-1 |
| SALEABLE AREA | 435.25 SQ. M (4685.01 SQ. FT) |         |

| SIN           | /IPLEX - 4BHK-6T-U            |
|---------------|-------------------------------|
| CARPET AREA   | 258.51 SQ. M (2782.60 SQ. FT) |
| BALCONY AREA  | 47.88 SQ. M (515.44 SQ. FT)   |
| SALEABLE AREA | 435.25 SQ. M (4685.01 SQ. FT) |

## BHK-6T-U-T

TOWER-3

| SIMPLEX - 4BHK-6T-U-T |                               |         |
|-----------------------|-------------------------------|---------|
| CARPET AREA           | 258.51 SQ. M (2782.60 SQ. FT) |         |
| BALCONY AREA          | 75.20 SQ. M (809.50 SQ. FT)   | TOWER-3 |
| SALEABLE AREA         | 485.40 SQ. M (5224.84 SQ. FT) |         |

| SIN                       | APLEX - 4BI        |
|---------------------------|--------------------|
| CARPET AREA               | 258.51 SQ. M (2782 |
| BALCONY &<br>TERRACE AREA | 89.50 SQ. M (963.  |