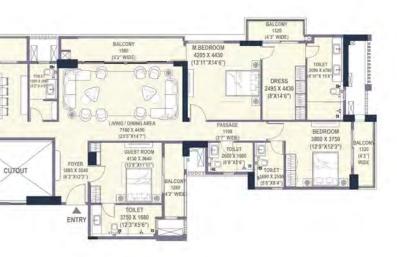

2782.60 SQ. FT) '54.71 SQ. FT) 224.84 SQ. FT)

TOWER-1

| SIN    | IPLEX - 4BHK-5T-S-U-T         |         |  |
|--------|-------------------------------|---------|--|
| AREA   | 212.90 SQ. M (2291.73 SQ. FT) |         |  |
| ( AREA | 60.96 SQ. M (656.23 SQ. FT)   | TOWER-3 |  |
|        |                               |         |  |

| SIMPLEX - 4BHK-5T-S-U-T |                               |         |  |
|-------------------------|-------------------------------|---------|--|
| CARPET AREA             | 212.90 SQ. M (2291.73 SQ. FT) |         |  |
| BALCONY AREA            | 60.96 SQ. M (656.23 SQ. FT)   | TOWER-3 |  |
| SALEABLE AREA           | 395.78 SQ. M (4260.16 SQ. FT) |         |  |

# Note: This does not constitute a legal offer. All areas and dimensions are tentative and subject to change till the final completion of the Project as permissible under applicable laws. This brochure contains artistic impressions and no warranty is expressly or impliedly given that the completed development of the Project as permissible under applicable laws. This brochure contains artistic impressions and no warranty is expressly or impliedly given that the completed development of the Project as permissible under applicable laws. This brochure contains artistic impressions and no warranty is expressly or impliedly given that the completed development of the Project as permissible under applicable laws. This brochure contains artistic impressions and no warranty is expressly or impliedly given that the completed development of the first or further details, please refer the Agreement for Sale. Soft tamping, cupotands, further and are only indicative in nature and are only for the purpose of illustrating/indicating a conceived layout and do not form part of the standard specification/amenities/services to be provided. The above mentioned sizes are for a typical floor plan, floor sizes may vary. 1 sq mt = 10.764 sq ft