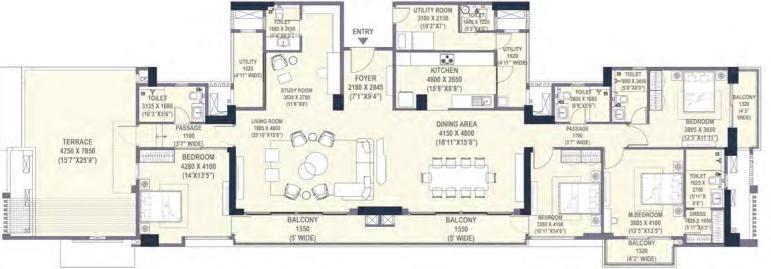

# 4BHK RPET AREA 167.60 SQ. M

| CARPET AREA   | 167.60 SQ. M (18 |
|---------------|------------------|
| BALCONY AREA  | 32.16 SQ. M (34  |
| SALEABLE AREA | 282.41 SQ. M (30 |

Note: This does not constitute a legal offer. All areas and dimensions are tentative and subject to change till the final completion of the Project as permissible under applicable laws. This brochure contains artistic impressions and no warranty is expressly or impliedly given that the completed development of the Project will comply in any degree with such artist's impression as depicted. All layouts, plans, specifications, dimensions, designs, measurements and locations are indicative, not to scale and are subject to change as may be decided by the Development of the Agreement for Sale. Soft invisitings, cupotacodes, fumiture and agadest, etc.: are not part of the offering and are only indicative in nature and are only for the purpose of illustrating/indicating a conceived layout and do not form part of the standard specification/amenities/services to be provided. The above mentioned sizes are for a typical floor plan, floor sizes may vary. 1 sq ntr = 10.764 sq ft

Note: This does not constitute a legal offer. All areas and dimensions are tentative and subject to change till the final completion of the Project as permissible under applicable laws. This brochure contains artistic impressions and no warranty is expressly or impliedly given that the completed development of the Project will comply in any degree with such artist's impression as depicted. All layouts, plans, specifications, dimensions, designs, measurements and locations are indicative, no to scale and are subject to change as may be decided by the Developer or the completent authority. For further details, please refer the Agreement for Sale. Soft timinisings, cupboards, first, entrit completent, etc. and are only indicative in nature and are only for the purpose of illustrating/indicating a conceived layout and do not form part of the standard specification/amentities/services to be provided. The above mentioned sizes are for a typical floor plan, floor sizes may vary. 1 sq mtr = 10.764 sq ft

## 4BHK-4T-S-T

804.09 SQ. FT) 46.27 SQ. FT) 039.87 SQ. FT)

TOWER-1 & 3

| SIMPLEX - 4BHK-4T-S-U-T |                               |         |  |  |
|-------------------------|-------------------------------|---------|--|--|
| CARPET AREA             | 212.90 SQ. M (2291.73 SQ. FT) |         |  |  |
| BALCONY AREA            | 60.96 SQ. M (656.23 SQ. FT)   | TOWER-1 |  |  |
| SALEABLE AREA           | 395.78 SQ. M (4260.16 SQ. FT) |         |  |  |