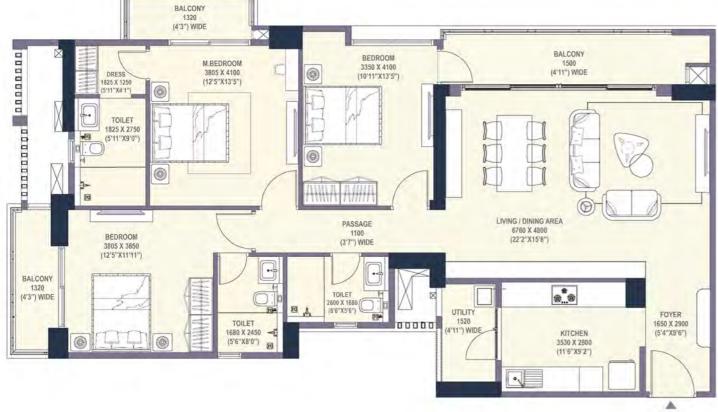

## HK-6T-U-T

32.60 SQ. FT) .46 SQ. FT) 489.25 SQ. M (5266.31 SQ. FT)

TOWER-3

|               | 3BHK-3T                       |             |
|---------------|-------------------------------|-------------|
| CARPET AREA   | 117.53 SQ. M (1265.18 SQ. FT) |             |
| BALCONY AREA  | 22.78 SQ. M (245.21 SQ. FT)   | TOWER-2 & 4 |
| SALEABLE AREA | 197.20 SQ. M (2122.64 SQ. FT) |             |