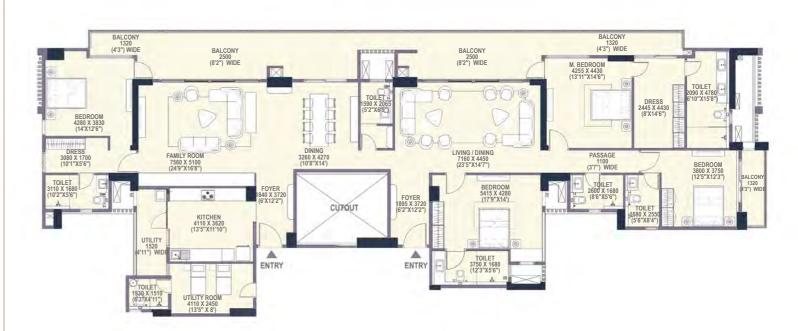

## SIMPLEX - 4BHK-6T-U-T

| CARPET AREA   | 258.51 SQ. M (27 |
|---------------|------------------|
| BALCONY AREA  | 70.11 SQ. M (75  |
| SALEABLE AREA | 485.40 SQ. M (52 |

| SIMPLEX - | 4BHK-6T-U-T |
|-----------|-------------|
|           |             |

| CARPET AREA   | 258.51 SQ. M (2782.60 SQ. FT) |         |
|---------------|-------------------------------|---------|
| BALCONY AREA  | 24.34 SQ. M (262.07 SQ. FT)   | TOWER-1 |
| SALEABLE AREA | 435.25 SQ. M (4685.01 SQ. FT) |         |